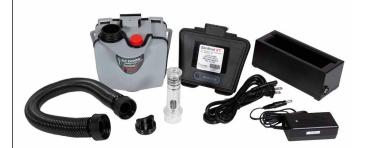

#### S-3327 Sentinel XT Starter Kit (as shown below)

\*Sentinel XT System (S-3320-01) and Starter Kits (S-3326) are also available with Non-incendive blower and battery

| 1 Continual VT Syntamos                                                                                                   |                                                                                                                                                                                                                                    |
|---------------------------------------------------------------------------------------------------------------------------|------------------------------------------------------------------------------------------------------------------------------------------------------------------------------------------------------------------------------------|
| 1. Sentinel XT Systems  Sentinel XT System Uncludes Player (\$. 2214). Extendable Proathing Tube (\$. 2509). LiPo Pattery |                                                                                                                                                                                                                                    |
| S-3310                                                                                                                    | Sentinel XT System - Includes Blower (S-3314), Extendable Breathing Tube (S-3508), LiPo Battery (S-3108), Battery Charger, Quik-Loc belt, 2 HEPA Filters, Flow Meter, Sentinel XT Clear Hood (S-3112), Plug                        |
| S-3320-01                                                                                                                 | Sentinel XT Non-Incendive System - Includes N/I Blower (S-3115), Extendable Breathing Tube (S-3508), N/I LiPo Battery (S-3316), Battery Charger, Quick-Loc Belt, 2 HEPA filters, Flow Meter, Sentinel XT Clear Hood (S-3112), Plug |
| 2. Sentinel XT Starter Kits                                                                                               |                                                                                                                                                                                                                                    |
| S-3327                                                                                                                    | Sentinel XT Starter Kit - Includes Blower (S-3315), Extendable Breathing Tube (S-3508), LiPo Battery (S-3108), Battery Charger, Flow Meter, Plug                                                                                   |
| S-3326                                                                                                                    | Sentinel XT Non-Incendive Starter Kit - Includes N/I Blower (S-3115), Extendable Breathing Tube (S-3508), N/I LiPo Battery (S-3316), Battery Charger, Flow Meter, Plug                                                             |
| 3. Hoods                                                                                                                  |                                                                                                                                                                                                                                    |
| S-3112-30                                                                                                                 | Sentinel Clear XT Hood, 30 ct.                                                                                                                                                                                                     |
| S-3324-30                                                                                                                 | Sentinel Clear XT Hood Plus, 30 ct.                                                                                                                                                                                                |
| S-3113                                                                                                                    | Full Skirt Hood                                                                                                                                                                                                                    |
| S-4001                                                                                                                    | Half Hood                                                                                                                                                                                                                          |
| 4. Blowers                                                                                                                |                                                                                                                                                                                                                                    |
| S-3114                                                                                                                    | Sentinel XT Blower                                                                                                                                                                                                                 |
| S-3315                                                                                                                    | Sentinel XT Non-Incendive (N/I) Blower                                                                                                                                                                                             |
| 5. Cartridges/Filters                                                                                                     |                                                                                                                                                                                                                                    |
| S-4002-25                                                                                                                 | HEPA Filters, 25 sets                                                                                                                                                                                                              |
| S-4012                                                                                                                    | OV/AG/HE Cartridges, Packs of 3 ct.                                                                                                                                                                                                |
| S-2027                                                                                                                    | Ammonia & Multi-Hazard Cartridges, Packs of 3 ct.                                                                                                                                                                                  |
| 6. Accessories                                                                                                            |                                                                                                                                                                                                                                    |
| S-2010                                                                                                                    | Flow Meter                                                                                                                                                                                                                         |
| 6000-61508-01                                                                                                             | Breathing Tube Installation Tool                                                                                                                                                                                                   |
| S-3102-10                                                                                                                 | Breathing Tube Covers, Packs of 10 ct.                                                                                                                                                                                             |
| S-3103-10                                                                                                                 | Blower Covers. Packs of 10 ct.                                                                                                                                                                                                     |
| S-3508                                                                                                                    | Extendable (19") Breathing Tube                                                                                                                                                                                                    |
| S-4011                                                                                                                    | Quick-Loc Waist Belt                                                                                                                                                                                                               |
| S-3105                                                                                                                    | Back Harness                                                                                                                                                                                                                       |
| S-3303                                                                                                                    | LiPo Battery Charging Kit - cord and charging cradle                                                                                                                                                                               |
| S-3108                                                                                                                    | LiPo Rechargeable Battery                                                                                                                                                                                                          |
| S-3316                                                                                                                    | LiPo Rechargeable Battery with Secure Latch - FM Approved                                                                                                                                                                          |