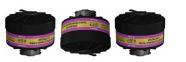

#### Sentinel XT Clear Hood S-3112 (1,000 APF)

Clear hood with inner/out shrouds. Outer shroud attaches to protective suit with securing clips (front/back).

#### Sentinel XT Clear Hood Plus S-3324 (1,000 APF)

Clear hood with inner/out shrouds. Outer shroud wraps around securing on protective suit front with adhesive tabs (Adhesive tabs represented in dark blue).

XT Full Skirt Hood S-3113 (1,000 APF)

Full hood with inner/out shrouds.

Half Hood S-4001 (25 APF)