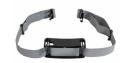

#### SENTINEL HALF HOOD

- Secure fit with adjustable integral headband
- APF 25
- Latex Free