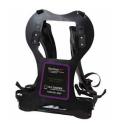

#### SENTINEL FULL SKIRT HOOD

- Close fitting design for tight spaces
- Secure fit with adjustable integral headband
- Dual skirt design
- APF 1,000
- Latex Free

#### SENTINEL HALF HOOD

- Secure fit with adjustable integral headband
- APF 25
- Latex Free

# Sentinel XT PAPR Systems

### Blowers and Accessories

#### AIR DELIVERY SYSTEM



S-3114 Blower Sentinel XT



S-3315 Blower Sentinel XT/NI



S-2010 Flow Meter



S-3508 Expandable Breathing Tube

#### **FILTRATION**



S-4002-25 HEPA Cartridge



S-4012 OV/AG/HE Filter Cartridge



S-2027 Ammonia & Multi-Hazard Cartridge

#### **POWER SUPPLY**



S-3108 LiPO Rechargeable Battery



S-3303 LiPO Charging Kit (Charger & Cradle)



S-3316 Battery Rechargeable LiPO w/ secure latch

#### **SUSPENSION**



S-4011 Quick-Loc Waist Belt



S-3105 Back Harness

#### **COVERS**



S-3103 Blower Cover

S-3102 Breathing Tube Cover

# Sentinel XT Systems and Starter Kits\*

#### S-3327 Sentinel XT Starter Kit (as shown below)



\*Sentinel XT System (S-3320-01) and Starter Kits (S-3326) are also available with Non-incendive blower and battery



| 1 Continual VT Syntamos                                                                                                   |                                                                                                                                                                                                                                    |
|---------------------------------------------------------------------------------------------------------------------------|-----------