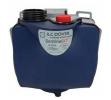

#### WHY THE SENTINEL XT PAPR SYSTEMS?

The ILC Dover Sentinel XT PAPR systems are powered air-purifying respirators, engineered around three core pillars: Safety, Comfort, and Durability. We know that when you're working long shifts, comfort is important while staying safe and protected. That's why the Sentinel XT Systems are designed with the worker in mind focusing on comfort, ease of use and reliability.

#### **CAPABILITIES**

- Lightweight Ergonomic PAPR and Hood designs Ideal for long shifts
- 320° Field of View Hood (with Clear Hood options) -Provides increased safety and freedom of movement
- Better airflow 8.3 CFM of airflow, 33% more airflow than NIOSH requires
- Reliable & Cost Effective Proven technology with 10+ year record of reliability
- Long Battery Life 12 Hour Rechargeable Lithium Polymer Battery

#### **RELIABILITY**

- Rugged Lithium Polymer Battery designed for 500 cycle charges for fewer change-outs
- Reduce productivity loss and replacement costs
- Brushless motor with secondary impact protection chamber provides a long life and durability to reduced cost of ownership