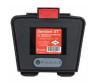

## **SENTINEL XT**

PAPR SYSTEM - SELECTION GUIDE

#### WHY THE SENTINEL XT PAPR SYSTEMS?

The ILC Dover Sentinel XT PAPR systems are powered air-purifying respirators, engineered around three core pillars: Safety, Comfort, and Durability. We know that when you're working long shifts, comfort is important while staying safe and protected. That's why the Sentinel XT Systems are designed with the worker in mind focusing on comfort, ease of use and reliability.