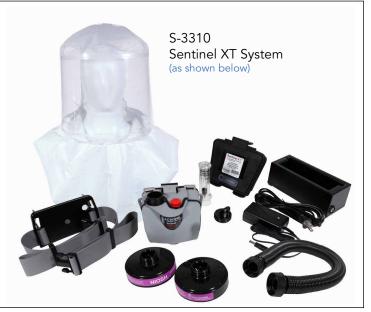

#### S-3327 Sentinel XT Starter Kit (as shown below)

\*Sentinel XT System (S-3320-01) and Starter Kits (S-3326) are also available with Non-incendive blower and battery

| 1 Continual VT Syntamos                                                                                                   |                                                                                                                                                                                                                                    |
|---------------------------------------------------------------------------------------------------------------------------|------------------------------------------------------------------------------------------------------------------------------------------------------------------------------------------------------------------------------------|
| 1. Sentinel XT Systems  Sentinel XT System Uncludes Player (\$. 2214). Extendable Proathing Tube (\$. 2509). LiPo Pattery |                                                                                                                                                                                                                                    |
| S-3310                                                                                                                    | Sentinel XT System - Includes Blower (S-3314), Extendable Breathing Tube (S-3508), LiPo Battery (S-3108), Battery Charger, Quik-Loc belt, 2 HEPA Filters, Flow Meter, Sentinel XT Clear Hood (S-3112), Plug                        |
| S-3320-01                                                                                                                 | Sentinel XT Non-Incendive System - Includes N/I Blower (S-3115), Extendable Breathing Tube (S-3508), N/I LiPo Battery (S-3316), Battery Charger, Quick-Loc Belt, 2 HEPA filters, Flow Meter, Sentinel XT Clear Hood (S-3112), Plug |
| 2. Sentinel XT Starter Kits                                                                                               |                                                                                                                                                                                                                                    |
| S-3327                                                                                                                    | Sentinel XT Starter Kit - Includes Blower (S-3315), Extendable Breathing Tube (S-3508), LiPo Battery (S-3108), Battery Charger, Flow Meter, Plug                                                                                   |
| S-3326                                                                                                                    | Sentinel XT Non-Incendive Starter Kit - Includes N/I Blower (S-3115), Extendable Breathing Tube (S-3508), N/I LiPo Battery (S-3316), Battery Charger, Flow Meter, Plug                                                             |
| 3. Hoods                                                                                                                  |                                                                                                                                                                                                                                    |
| S-3112-30                                                                                                                 | Sentinel Clear XT Hood, 30 ct.                                                                                                                                                                                                     |
| S-3324-30                                                                                                                 | Sentinel Clear XT Hood Plus, 30 ct.                                                                                                                                                                                                |
| S-3113                                                                                                                    | Full Skirt Hood                                                                                                                                                                                                                    |
| S-4001                                                                                                                    | Half Hood                                                                                                                                                                                                                          |
| 4. Blowers                                                                                                                |                                                                                                                                                                                                                                    |
| S-3114                                                                                                                    | Sentinel XT Blower                                                                                                                                                                                                                 |
| S-3315                                                                                                                    | Sentinel XT Non-Incendive (N/I) Blower                                                                                                                                                                                             |
| 5. Cartridges/Filters                                                                                                     |                                                                                                                                                                                                                                    |
| S-4002-25                                                                                                                 | HEPA Filters, 25 sets                                                                                                                                                                                                              |
| S-4012                                                                                                                    | OV/AG/HE Cartridges, Packs of 3 ct.                                                                                                                                                                                                |
| S-2027                                                                                                                    | Ammonia & Multi-Hazard Cartridges, Packs of 3 ct.                                                                                                                                                                                  |
| 6. Accessories                                                                                                            |                                                                                                                                                                                                                                    |
| S-2010                                                                                                                    | Flow Meter                                                                                                                                                                                                                         |
| 6000-61508-01                                                                                                             | Breathing Tube Installation Tool                                                                                                                                                                                                   |
| S-3102-10                                                                                                                 | Breathing Tube Covers, Packs of 10 ct.                                                                                                                                                                                             |
| S-3103-10                                                                                                                 | Blower Covers. Packs of 10 ct.                                                                                                                                                                                                     |
| S-3508                                                                                                                    | Extendable (19") Breathing Tube                                                                                                                                                                                                    |
| S-4011                                                                                                                    | Quick-Loc Waist Belt                                                                                                                                                                                                               |
| S-3105                                                                                                                    | Back Harness                                                                                                                                                                                                                       |
| S-3303                                                                                                                    | LiPo Battery Charging Kit - cord and charging cradle                                                                                                                                                                               |
| S-3108                                                                                                                    | LiPo Rechargeable Battery                                                                                                                                                                                                          |
| S-3316                                                                                                                    | LiPo Rechargeable Battery with Secure Latch - FM Approved                                                                                                                                                                          |