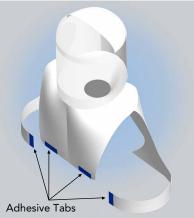

#### Sentinel XT Clear Hood Plus S-3324 (1,000 APF)

Clear hood with inner/out shrouds. Outer shroud wraps around securing on protective suit front with adhesive tabs (Adhesive tabs represented in dark blue).