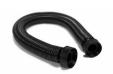

#### AIR DELIVERY SYSTEM

S-3114 Blower Sentinel XT

S-3315 Blower Sentinel XT/NI

S-2010 Flow Meter

S-3508 Expandable Breathing Tube

#### S-3327 Sentinel XT Starter Kit (as shown below)

\*Sentinel XT System (S-3320-01) and Starter Kits (S-3326) are also available with Non-incendive blower and battery

| 1 Continual VT Syntamos                                                                                                   |                                                                                                                                                                                                                                    |
|---------------------------------------------------------------------------------------------------------------------------|------------------------------------------------------------------------------------------------------------------------------------------------------------------------------------------------------------------------------------|
| 1. Sentinel XT Systems  Sentinel XT System Uncludes Player (\$. 2214). Extendable Proathing Tube (\$. 2509). LiPo Pattery |                                                                                                                                                                                                                                    |
| S-3310                                                                                                                    | Sentinel XT System - Includes Blower (S-3314), Extendable Breathing Tube (S-3508), LiPo Battery (S-3108), Battery Charger, Quik-Loc belt, 2 HEPA Filters, Flow Meter, Sentinel XT Clear Hood (S-3112), Plug                        |
| S-3320-01                                                                                                                 | Sentinel XT Non-Incendive System - Includes N/I Blower (S-3115), Extendable Breathing Tube (S-3508), N/I LiPo Battery (S-3316), Battery Charger, Quick-Loc Belt, 2 HEPA filters, Flow Meter, Sentinel XT Clear Hood (S-3112), Plug |
| 2. Sentinel XT Starter Kits                                                                                               |                                                                                                                                                                                                                                    |
| S-3327                                                                                                                    | Sentinel XT Starter Kit - Includes Blower (S-3315), Extendable Breathing Tube (S-3508), LiPo Battery (S-3108), Battery Charger, Flow Meter, Plug                                                                                   |
| S-3326                                                                                                                    | Sentinel XT Non-Incendive Starter Kit - Includes N/I Blower (S-3115), Extendable Breathing Tube (S-3508), N/I LiPo Battery (S-3316), Battery Charger, Flow Meter, Plug                                                             |
| 3. Hoods                                                                                                                  |                                                                                                                                                                                                                                    |
| S-3112-30                                                                                                                 | Sentinel Clear XT Hood, 30 ct.                                                                                                                                                                                                     |
| S-3324-30                                                                                                                 | Sentinel Clear XT Hood Plus, 30 ct.                                                                                                                                                                                                |
| S-3113                                                                                                                    | Full Skirt Hood                                                                                                                                                                                                                    |
| S-4001                                                                                                                    | Half Hood                                                                                                                                                                                                                          |
| 4. Blowers                                                                                                                |                                                                                                                                                                                                                                    |
| S-3114                                                                                                                    | Sentinel XT Blower                                                                                                                                                                                                                 |
| S-3315                                                                                                                    | Sentinel XT Non-Incendive (N/I) Blower                                                                                                                                                                                             |
| 5. Cartridges/Filters                                                                                                     |                                                                                                                                                                                                                                    |
| S-4002-25                                                                                                                 | HEPA Filters, 25 sets                                                                                                                                                                                                              |
| S-4012                                                                                                                    | OV/AG/HE Cartridges, Packs of 3 ct.                                                                                                                                                                                                |
| S-2027                                                                                                                    | Ammonia & Multi-Hazard Cartridges, Packs of 3 ct.                                                                                                                                                                                  |
| 6. Accessories                                                                                                            |                                                                                                                                                                                                                                    |
| S-2010                                                                                                                    | Flow Meter                                                                                                                                                                                                                         |
| 6000-61508-01                                                                                                             | Breathing Tube Installation Tool                                                                                                                                                                                                   |
| S-3102-10                                                                                                                 | Breathing Tube Covers, Packs of 10 ct.                                                                                                                                                                                             |
| S-3103-10                                                                                                                 | Blower Covers. Packs of 10 ct.                                                                                                                                                                                                     |
| S-3508                                                                                                                    | Extendable (19") Breathing Tube                                                                                                                                                                                                    |
| S-4011                                                                                                                    | Quick-Loc Waist Belt                                                                                                                                                                                                               |
| S-3105                                                                                                                    | Back Harness                                                                                                                                                                                                                       |
| S-3303                                                                                                                    | LiPo Battery Charging Kit - cord and charging cradle                                                                                                                                                                               |
| S-3108                                                                                                                    | LiPo Rechargeable Battery                                                                                                                                                                                                          |
| S-3316                                                                                                                    | LiPo Rechargeable Battery with Secure Latch - FM Approved                                                                                                                                                                          |