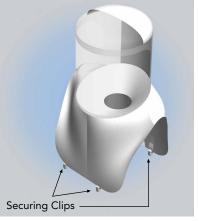

#### Sentinel XT Clear Hood S-3112 (1,000 APF)

Clear hood with inner/out shrouds. Outer shroud attaches to protective suit with securing clips (front/back).